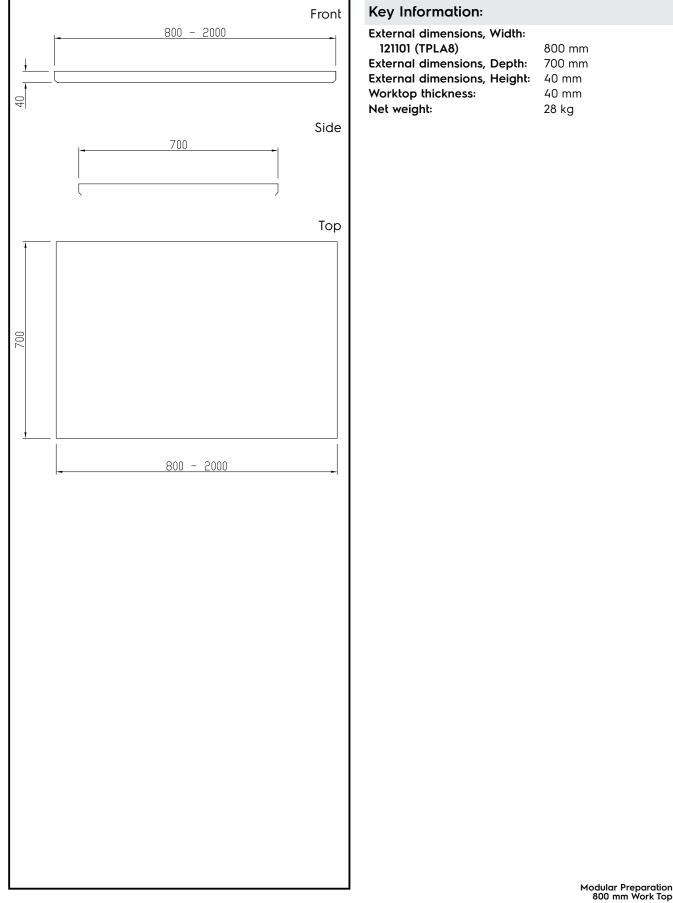

## Construction

- 304 AISI stainless steel worktop (CrNi 18/10) 40 mm high, 15/10 (16 gauges) thickness.
- 18mm under panel made of sound deadening material according to E1 European specifications.
- Front and rear lengthwise stainless steel c-channel reinforcement, 15/10 (16 gauges).
- For a work height of 900 mm, worktops can be mounted on: solid bracket, solid bracket plus 50x50mm legs, 710 mm ambient, hot, refrigerated or freezer units with hinged doors or telescopic drawers, placed on oversized (65x65mm) or 150mm high feet (0/+90mm adjustable in height).
- Fully welded and polished corners.